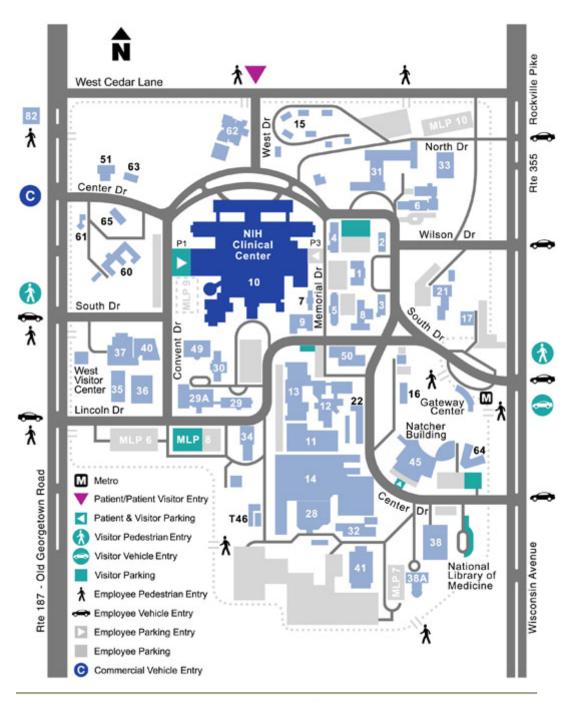

## **NIH Employee Campus Map**

See **security.nih.gov** or tune your radios to AM 1660 for NIH traffic and perimeter security advisories.

For questions about campus access, please contact the ORS

Information Line at **orsinfo@mail.nih.gov** or 301-594-6677, TTY - 301-435-1908.

## Normal Business Days Campus Access:

For all Entrances / Exits, please follow modified traffic patterns.

- Rockville Pike at Wilson Drive: Employees Only
  - 5AM to 9PM Monday Friday (Inbound and Outbound traffic)
- Rockville Pike (Metro) at South Drive:
  - Open 24 hours Inbound and Outbound traffic
- Rockville Pike at Center Drive: Employees Only
  - 6AM to 7PM Monday Friday (Inbound and Outbound traffic)
- Rockville Pike at North Drive : Employees Only
  - o 5am to 7pm Inbound and Outbound traffic
- Old Georgetown Road at Lincoln Drive: Employees Only
  - o 6am to 7pm Inbound and Outbound traffic
- Old Georgetown Road at South Drive: Employees Only
  - o 5am to 9pm Inbound and Outbound traffic
- Old Georgetown Road at Center Drive :
  - o This entrance is primarily for Commercial Vehicles and Visitors
    - 5am to 2pm Inbound traffic only
    - 2pm to 7pm Inbound and Outbound traffic
- Cedar Lane at West Drive: Patients and Patient Visitors Only
  - o 7am to 3pm Inbound traffic only
  - Clinical Center Hospitality staff will assist patients at the entrance weekdays from 7 AM - 3 PM.
- Cedar Lane at East Drive: Construction Traffic Only
- Pedestrian Entrances:
  - Pedestrian portals 24/7
  - o NIH Gateway Center at Metro 24/7
  - Employee turnstiles at vehicle entrances open during regular hours of operation

## After Hours and Weekend Campus Access:

- Rockville Pike (Metro) at South Drive
  - o Open 24 hours Inbound and Outbound traffic
- Old Georgetown Road at Center Drive
  - o Saturday 5am to 6pm Inbound and Outbound traffic
  - o Sunday 6am to 6pm -Inbound and Outbound traffic